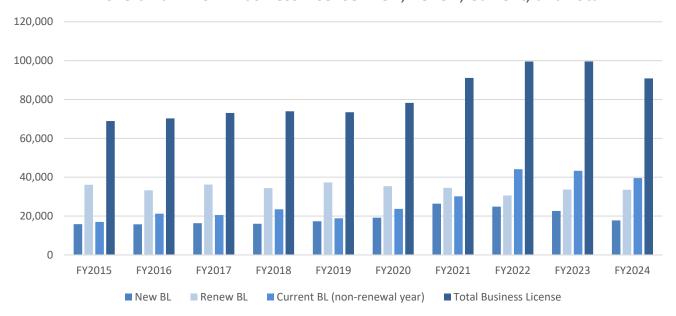

# FY2015 thru FY2024 Business License: New, Renewed, Current, and Total (table and chart)

| FY2015 thru FY2024 Business License: New, Renewed, Current, and Total |        |        |        |        |        |        |        |        |        |        |
|-----------------------------------------------------------------------|--------|--------|--------|--------|--------|--------|--------|--------|--------|--------|
| New BL                                                                | FY2015 | FY2016 | FY2017 | FY2018 | FY2019 | FY2020 | FY2021 | FY2022 | FY2023 | FY2024 |
| New BL In-House                                                       | 4,046  | 3,717  | 3,507  | 3,229  | 2,360  | 977    | 425    | 364    | 327    | 528    |
| New BL Web                                                            | 11,791 | 12,041 | 12,828 | 12,816 | 14,965 | 18,185 | 25,975 | 24,475 | 22,296 | 17,259 |
| Totals                                                                | 15,837 | 15,758 | 16,335 | 16,045 | 17,325 | 19,162 | 26,400 | 24,839 | 22,623 | 17,787 |
| Renew BL                                                              | FY2015 | FY2016 | FY2017 | FY2018 | FY2019 | FY2020 | FY2021 | FY2022 | FY2023 | FY2024 |
| Renew BL Scan-card                                                    | 4,764  | 3,987  | 3,825  | 2,972  | 2,634  | 2,302  | 1,935  | 968    | 651    | 1,366  |
| Renew BL In-House                                                     | 3,552  | 2,699  | 2,412  | 2,239  | 2,994  | 1,993  | 1,662  | 892    | 687    | 1,264  |
| Renew BL Web                                                          | 27,781 | 26,579 | 29,995 | 29,187 | 31,683 | 31,100 | 32,878 | 28,727 | 32,317 | 30,918 |
| Totals                                                                | 36,097 | 33,265 | 36,232 | 34,398 | 37,311 | 35,395 | 34,543 | 30,587 | 33,655 | 33,548 |
| New and Renew BL                                                      | FY2015 | FY2016 | FY2017 | FY2018 | FY2019 | FY2020 | FY2021 | FY2022 | FY2023 | FY2024 |
| BL Scan card                                                          | 4,764  | 3,987  | 3,825  | 2,972  | 2,634  | 2,302  | 1,935  | 968    | 651    | 1,366  |
| BL In-House Total                                                     | 7,596  | 6,416  | 5,919  | 5,468  | 5,354  | 2,970  | 2,087  | 1,256  | 1,014  | 1,792  |
| BL Web Total                                                          | 39,572 | 38,620 | 42,823 | 42,003 | 46,648 | 49,285 | 58,853 | 53,202 | 54,613 | 48,177 |
| Totals                                                                | 51,932 | 49,023 | 52,567 | 50,443 | 54,636 | 54,557 | 60,943 | 55,426 | 56,278 | 51,335 |
| New, Renew, and Current BL                                            | FY2015 | FY2016 | FY2017 | FY2018 | FY2019 | FY2020 | FY2021 | FY2022 | FY2023 | FY2024 |
| New BL                                                                | 15,837 | 15,758 | 16,335 | 16,045 | 17,325 | 19,162 | 26,400 | 24,839 | 22,623 | 17,787 |
| Renew BL                                                              | 36,097 | 33,265 | 36,232 | 34,398 | 37,311 | 35,395 | 34,543 | 30,587 | 33,655 | 33,548 |
| Current BL<br>(non-renewal year)                                      | 17,003 | 21,240 | 20,518 | 23,509 | 18,832 | 23,706 | 30,171 | 44,128 | 43,321 | 39,547 |
| Totals                                                                | 68,935 | 70,263 | 73,085 | 73,952 | 73,468 | 78,263 | 91,114 | 99,554 | 99,599 | 90,882 |

### FY2015 thru FY2024 Business License: New, Renew, Current, and Total