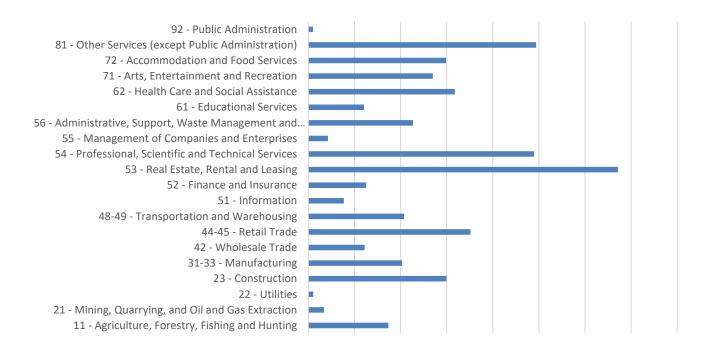

# FY2024 Business License: Primary Line of Business (table and chart) Annual Statistics

| FY2024 Business License - Line of Business (primary)                    | Quantity | Percent |
|-------------------------------------------------------------------------|----------|---------|
| 11 - Agriculture, Forestry, Fishing and Hunting                         | 3,469    | 3.8%    |
| 21 - Mining, Quarrying, and Oil and Gas Extraction                      | 678      | 0.7%    |
| 22 - Utilities                                                          | 212      | 0.2%    |
| 23 - Construction                                                       | 5,988    | 6.6%    |
| 31-33 - Manufacturing                                                   | 4,060    | 4.5%    |
| 42 - Wholesale Trade                                                    | 2,439    | 2.7%    |
| 44-45 - Retail Trade                                                    | 7,030    | 7.7%    |
| 48-49 - Transportation and Warehousing                                  | 4,149    | 4.6%    |
| 51 - Information                                                        | 1,541    | 1.7%    |
| 52 - Finance and Insurance                                              | 2,509    | 2.8%    |
| 53 - Real Estate, Rental and Leasing                                    | 13,423   | 14.8%   |
| 54 - Professional, Scientific and Technical Services                    | 9,787    | 10.8%   |
| 55 - Management of Companies and Enterprises                            | 851      | 0.9%    |
| 56 - Administrative, Support, Waste Management and Remediation Services | 4,541    | 5.0%    |
| 61 - Educational Services                                               | 2,412    | 2.7%    |
| 62 - Health Care and Social Assistance                                  | 6,350    | 7.0%    |
| 71 - Arts, Entertainment and Recreation                                 | 5,395    | 5.9%    |
| 72 - Accommodation and Food Services                                    | 5,970    | 6.6%    |
| 81 - Other Services (except Public Administration)                      | 9,877    | 10.9%   |
| 92 - Public Administration                                              | 201      | 0.2%    |
| TOTAL BL in FY24                                                        | 90,882   |         |

FY2024 Primary Line of Business (LOB) Annual Statistics