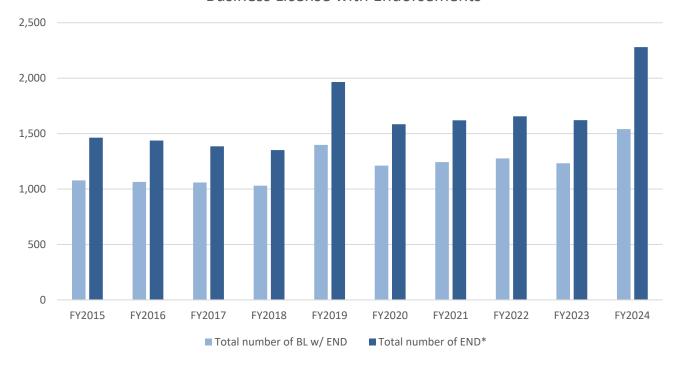

| FY2015 thru FY2024 Business License (BL) with Endorsements (END) Statistics |        |        |        |        |        |        |        |        |        |        |
|-----------------------------------------------------------------------------|--------|--------|--------|--------|--------|--------|--------|--------|--------|--------|
| Endorsements (END)                                                          | FY2015 | FY2016 | FY2017 | FY2018 | FY2019 | FY2020 | FY2021 | FY2022 | FY2023 | FY2024 |
| Total number of BL w/ END                                                   | 1,078  | 1,064  | 1,059  | 1,030  | 1,398  | 1,211  | 1,243  | 1,276  | 1,232  | 1,263  |
| Total number of END*                                                        | 1,463  | 1,437  | 1,385  | 1,351  | 1,965  | 1,584  | 1,620  | 1,656  | 1,621  | 1,684  |

## FY2015 thru FY2024 Business License with Endorsements